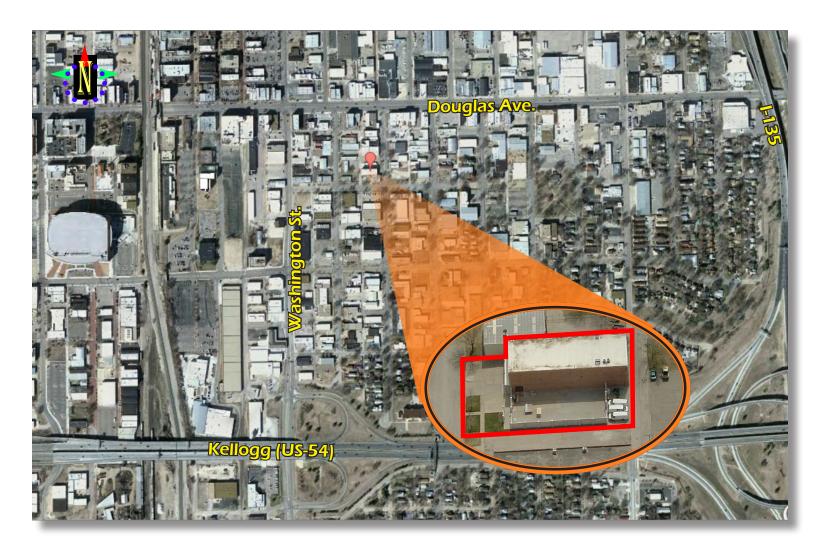

Downtown Service Showroom for Lease Near Kellogg (US-54) & I-135

Building Size: 11,500 Sq. Ft. Lease Price: \$3,950/Month \$4.12/Sq. Ft. (Modified Gross)

> For Information Contact: Carl Hebert, CCIM 316-618-1100 cjhebert@insitere.com